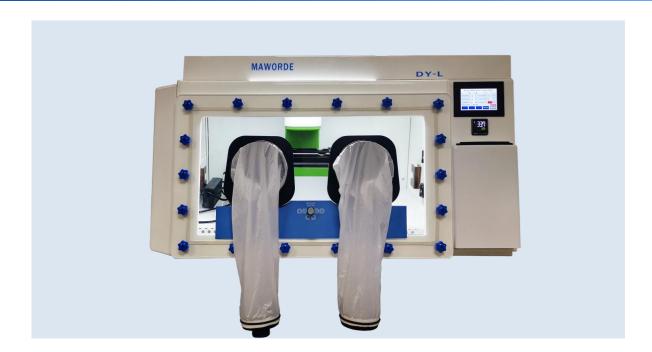

## HYPOXIA ENCLOSURE FOR MuviCyte™ Live CELL IMAGING SYSTEM

- Incubator Construction made of acrylic, which retains moisture and temperature inside the incubator.
- Removeable front Panel: easy to clean and transport equipment
- Transfer interlock: Transfer samples and lab materials without affecting the internal environment.
- Precise gas control systems:
  - · CO<sub>2</sub> cell culture mode

CO<sub>2</sub> control range: 0.1% to 20.0%, in 0.1% increments

· Hypoxia cell culture mode

O<sub>2</sub> control range: 0.1% to 23.0%, in 0.1% increments CO<sub>2</sub> control range: 0.1% to 20.0%, in 0.1% increments

Can set four-stage hypoxia cycle

- **Temperature control range:** 5°C above ambient up to 45°C, in 0.1°C increments.
- Humidity control range: Ambient to 75% RH
- One-touch sensor calibration: ensure the accuracy of gas environment
- Internal socket: for Live Cell Imaging System
- Data recording: USB interface for data storage